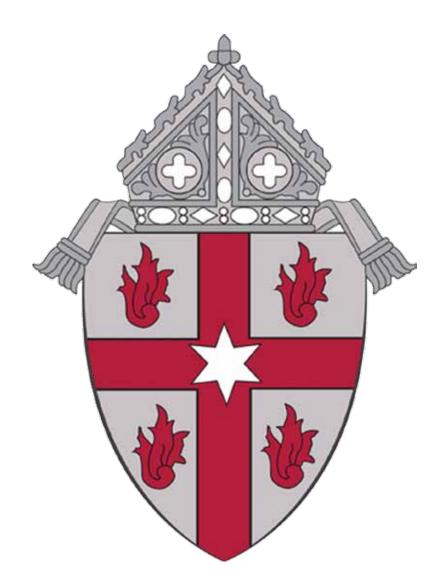

# **DIOCESAN COAT OF ARMS**

The Catholic Diocese of Saginaw shield first shows the cross of our Faith in red on a silver field. To indicate the name "Saginaw," there is a Pentecostal flame placed in each canton of the shield, for this reason: the name of Saginaw Bay (Saginawa) signifies the country or place of the Sauk. The Sauk Indian tribes were first known to Europeans as "Gens de Feu" (People of Fire). The six-pointed star in the center of the shield signifies that Our Lady is of the House of David. The six-pointed star also represents her many heraldic attributes and is usually shown to indicate the Assumption. The cross atop the Cathedral of Mary of the Assumption has the same star on it as well.