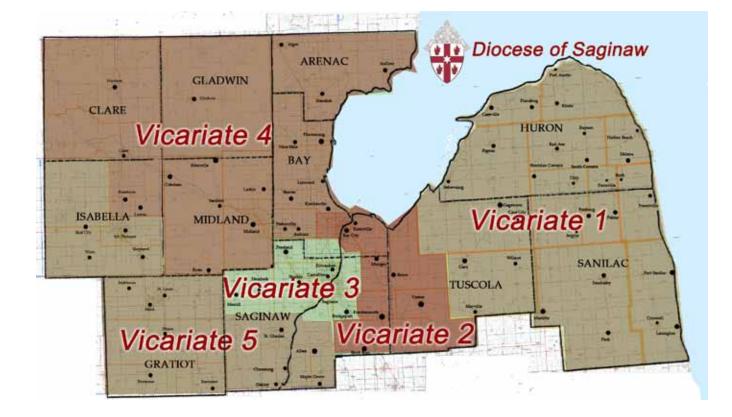

# VICARIATE MAP AND REGIONAL VICARS

# **VICARIATE 1**

#### **Rev. Patrick M. Jankowiak**

St. Mary University Parish 1405 S Washington St. Mount Pleasant MI 48858 989-773-3931

#### **VICARIATE 2**

#### Rev. Peter J. Gaspeny

Holy Spirit Parish 1035 N. River Rd., Saginaw, MI 48609-6833 989.781.2457

#### **VICARIATE 3**

# Rev. Richard A. Bokinskie

St. Thomas Aquinas Parish 5376 State St., Saginaw, MI 48603-3739 989.799.2460

#### VICARIATE 4

**Booms, Rev. Andrew D.** St. Brigid of Kildare Parish 207 Ashman St., Midland MI 48640 Phone: 989.835.7121

#### **VICARIATE 5**

**Rev. Robert J. Howe** St. Hubert Parish 311 Whitelam St. Bad Axe, MI 48413-1205 989.269.7729